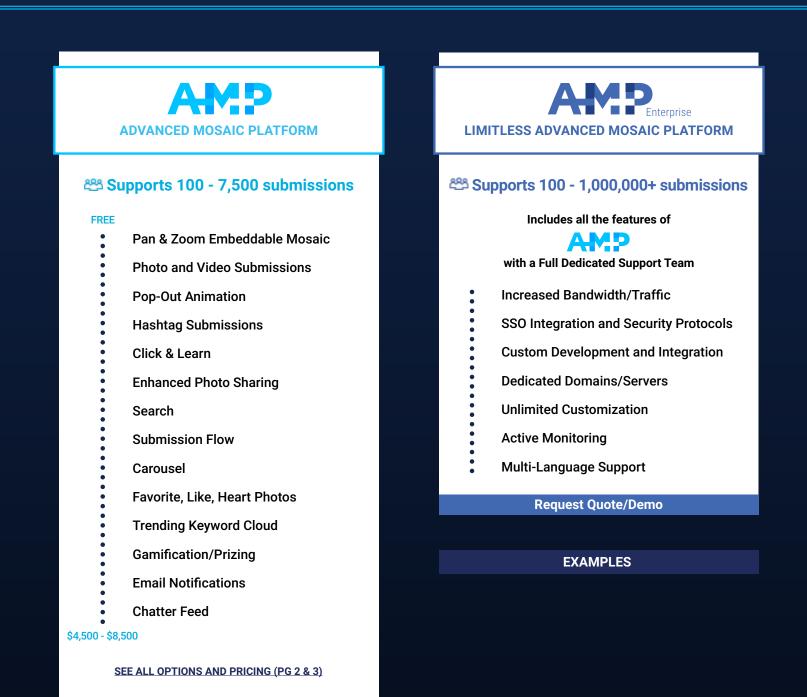

## AMP: ENGINEERED FOR TRUE AND AMAZING INTERACTIVE MOSAIC EXPERIENCES

The only platform in the world with a live mosaic engine for real-time mosaics

Make the exclamation point with an incredible mosaic video animation! Check out our VIDEO MOSAICS \$99 - \$1500

**Request Quote/Demo** 

Maximum supported submissions: 7500 | Maximum simultaneous users: 1500

| Activation Options                                                                                            | um supported submissions: 7500   Maximum simultaneous users: 1500                                                                                                                                                                                                                                                                          |
|---------------------------------------------------------------------------------------------------------------|--------------------------------------------------------------------------------------------------------------------------------------------------------------------------------------------------------------------------------------------------------------------------------------------------------------------------------------------|
| Pan & Zoom Online Mosaic<br>INCLUDED (FREE)                                                                   | <ul> <li>Industry leading pan &amp; zoom platform for easy exploring on all devices.</li> <li>Simple embed options on any platform: Wordpress, WIX, SharePoint, Drupal, Hopin, etc.</li> <li>Turn-key* &amp; white label (\$500 to \$2000)</li> </ul>                                                                                      |
| InstaAdd/Super InstaAdd<br>FREE/\$1000                                                                        | <ul> <li>InstaAdd: The current user's photo will animate into the mosaic right before their eyes.</li> <li>Super InstaAdd: All submitted photos, including the current user's photo, will be animated into the mosaic in real-time. (Auto-approve or Google Vision will need to be enabled)</li> </ul>                                     |
| PopOut Animation<br>\$100                                                                                     | <ul> <li>A dynamic animation showcasing all of the mosaic photos in a pop-out and pop-in fashion.</li> <li>Clicking on a popped-out photo tunnels into where it's living in the mosaic.</li> <li>Seemingly endless animation styles and settings available.</li> </ul>                                                                     |
| Search<br>\$500                                                                                               | <ul> <li>Allow users to search by name, email or keyword. Define searchable attributes.</li> <li>All found photos will be highlighted with glowing boxes, brought forward and displayed in a drop down list.</li> </ul>                                                                                                                    |
| Click & Learn<br>\$1000                                                                                       | <ul> <li>Clicking or tapping on photos reveals unique information about the photo.</li> <li>View an enlarged version of the photo and information by clicking or tapping again.</li> <li>Customize what information is displayed with the photos.</li> </ul>                                                                               |
| Enhanced Photo Sharing<br>INCLUDED WITH CLICK & LEARN                                                         | <ul> <li>Amplify engagement by allowing users to share photos within the mosaic on social networks.</li> <li>The shared image will showcase the mosaic and photo being shared in an overlapping manner <u>example</u></li> <li>Shareable zoom in-and-out boomerang gif option available <u>example</u> (+\$1000)</li> </ul>                |
| Confirmation Email                                                                                            | <ul> <li>A branded confirmation email is sent once their photo has been officially added to the mosaic. Custom copy and imagery included <u>example</u></li> <li>A link within the email will take the user to the mosaic and tunnel into his or her photo</li> <li>Combined with boomerang gif option, <u>example</u> (+\$500)</li> </ul> |
| Submission Options                                                                                            |                                                                                                                                                                                                                                                                                                                                            |
| Photo Submission Flow<br>\$1000                                                                               | <ul> <li>Users submit photos through a simple submission flow via their device, PC, or webcam.</li> <li>Photos can be moderated prior to being added to your mosaic.</li> </ul>                                                                                                                                                            |
| Video Submission Flow<br>\$1000 - \$3500                                                                      | <ul> <li>Instead of images, have users submit videos directly from their PC or mobile device.</li> <li>Record live from PC's webcam or device's camera, or choose a pre-recorded video.</li> </ul>                                                                                                                                         |
| Hashtag Submissions<br>\$250/week<br>Discounting available for extended periods                               | <ul> <li>Allow users to submit photos via custom hashtag on Instagram and Twitter.</li> <li>Photos can be moderated prior to being added to your mosaic.</li> </ul>                                                                                                                                                                        |
| Direct Upload/Dropbox<br>FREE/Available upon request                                                          | <ul> <li>Collect photos on your own by dragging &amp; dropping photos directly to your project.</li> <li>Connect with Dropbox and add photos directly to your project through a shared folder.</li> </ul>                                                                                                                                  |
| Visual Enhancements                                                                                           |                                                                                                                                                                                                                                                                                                                                            |
| Featured Photo Carousels<br>\$500 - \$1200                                                                    | <ul> <li>Feature the most 'hearted', 'liked', favorited, shared, or viewed photos in a scrollable<br/>carousel. Carousels can also showcase recently submitted photos or be hand selected.</li> <li>Clicking on a photo in the carousel will zoom into the photo's location in the mosaic.</li> </ul>                                      |
| Trending Keyword Cloud<br>\$1000 - \$1500<br>positive<br>environment<br>optimistic passional and<br>dedicated | <ul> <li>Trending keywords from captions can be collected and displayed in a tag 'cloud'.</li> <li>When a keyword is clicked, all photos related to that word are located and brought forward, similar to a search being performed.</li> </ul>                                                                                             |