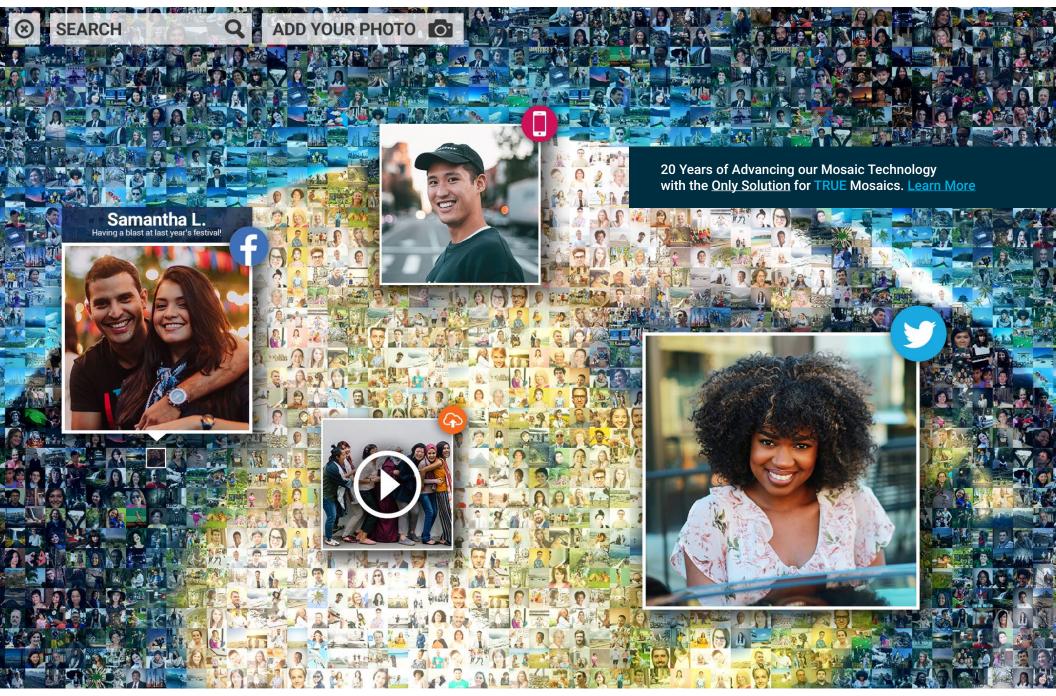

### **ONLINE SOCIAL & INTERACTIVE** MOSAICS<sup>™</sup> PRODUCT GUIDE

### **Photo Submission Flow**

### Instagram & Twitter Hashtag, Facebook Post

\$250/week Discounting available for extended periods

- · Photos and videos posted on Instagram, Twitter, and Facebook can be aggregated
- · Data captured: photo or profile photo, username and/or profile name, tweet or caption

## **Enhanced Photo Sharing**

#### \$500

- · Photos in the mosaic can be branded, framed, or placed as an overlay on top of the mosaic and directly shared to any social network: Facebook, Twitter, LinkedIn, Pinterest, etc.
- Personalized, shareable zoom-in-out boomerang gif option available (+\$1,000)
- · Photo sharing through a direct URL is also available using a simple button click
- · Photo can be Facebook "liked" in addition to or in lieu of sharing