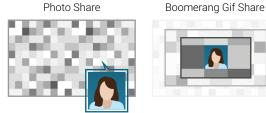

## **Enhanced Photo Sharing**

#### \$500

- · Photos in the mosaic can be branded, framed, or placed as an overlay on top of the mosaic and directly shared to any social network: Facebook, Twitter, LinkedIn, Pinterest, etc.
- Personalized, shareable zoom-in-out boomerang gif option available (+\$1,000)
- · Photo sharing through a direct URL is also available using a simple button click
- · Photo can be Facebook "liked" in addition to or in lieu of sharing