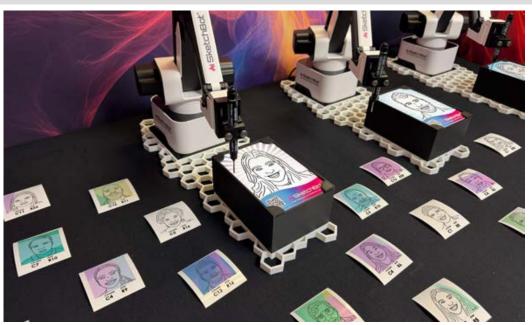

#### The Latest Mesh of Robotics and Mosaics

Once a portrait is taken or submitted, one of our SketchBots gets to work and draws an incredible sketch of that guest on a 4"X6" take away in under 60 seconds. Their portrait is then printed on a sticker for a specific location within the mosaic. This is all done through some amazing machine learning and Ai. Once printed, the guest will then place their sketch in the correct location on the grid. Overtime, a stunning and one-of-a-kind mosaic will come to life. This all happens in real-time or pre-generated content can be leveraged. A SketchBot Mosaic can have 200 to 7000+ sketches.

### 4. Print

The portrait will be printed out with the correlated location on a sticker for guest to then place on the mosaic grid wall.

There is no limit to the number of SketchBots, common quantities are 2, 3, 5, 10, 16 and 24+

- · High-end laptop with software configured
- · Router and all cabling
- 4'x6' branded media and pens
- Caricature mode configuration (optional)
- Training and support