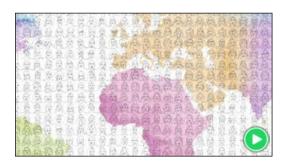

#### The Latest Mesh of Robotics and Mosaics

Once a portrait is taken or submitted, one of our SketchBots gets to work and draws an incredible sketch of that guest on a 4"X6" take away in under 60 seconds. Their portrait is then printed on a sticker for a specific location within the mosaic. This is all done through some amazing machine learning and Ai. Once printed, the guest will then place their sketch in the correct location on the grid. Overtime, a stunning and one-of-a-kind mosaic will come to life. This all happens in real-time or pre-generated content can be leveraged. A SketchBot Mosaic can have 200 to 7000+ sketches.

### Go Paperless & Dance

Swap the paper for an iPad and make the experience fully digital - including the mosaic! Each guest's sketch appears large on screen before landing in its final spot in the digital mosaic.