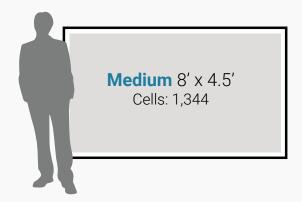

om our signature lineup of minibodies, or add an element of surprise by letting the system randomly assign one from a curated selection or the entire library. Want to take customization even further? We can create a custom set of mini-bodies designed specifically for your event, ensuring a one-of-akind, immersive experience!







### 1. Capture



Photo Capture

### 2. Transform



The photo is converted to an artistic sketch using advanced machine learning and Al.

### 3. Sketch



Sketch is drawn by one of the SketchBots in 60 seconds or less.

### 4. Print



The portrait will be printed out with the correlated location on a sticker for guest to then place on the mosaic grid wall.

### 5. Build



SketchBot Mosaics can incorporate color or be monochromatic.



#### **Mosaic Size**





Small 5' x 3' Cells: 540

\*Custom Sizing Available

### **Sketch Image Size**



### **Color/Style**

Tiles are pre-printed with colors prior to the event. The SketchBots will then draw onto these colored tiles live at the event.







### **Existing Wall**

Any flat, pre-existing wall can be used to display the mosaic with help from REMO strips or VHB adhesive. Perfect for semi-permanent or permanent installations, indoors and out.

### **Pop-up Accordion Wall**

This tradeshow style pop-up wall allows for easy setup in indoors spaces. It is ultra-light and has been re-designed to have supports exactly where the mosaic grid panels align for easy mounting. Typical size: 117" x 88"

#### **Block Structure**

Not a usable wall in sight? This sturdy structure uses interlocking blocks to c