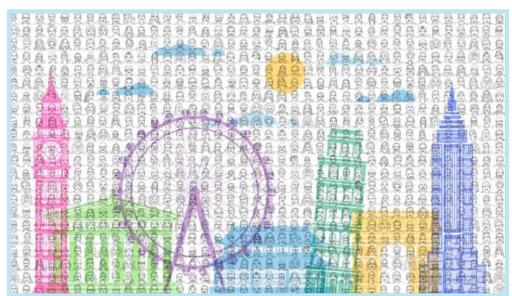

#### The Latest Mesh of Robotics and Mosaics

Once a portrait is taken or submitted, one of our SketchBots gets to work and draws an incredible sketch of that guest on a 4"X6" take away in under 60 seconds. Their portrait is then printed on a sticker for a specific location within the mosaic. This is all done through some amazing machine learning and Ai. Once printed, the guest will then place their sketch in the correct location on the grid. Overtime, a stunning and one-of-a-kind mosaic will come to life. This all happens in real-time or pre-generated content can be leveraged. A SketchBot Mosaic can have 200 to 7000+ sketches.

### 5. Build

SketchBot Mosaics can incorporate color or be monochromatic.