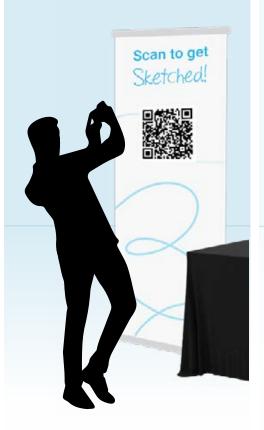

#### **QR Code**

Guests can scan a QR code to submit selfies or select a favorite photo from their device (optional). Printed signage onsite makes scanning the QR code quick and easy. An optional link can be sent to attendees in addition to a QR code.