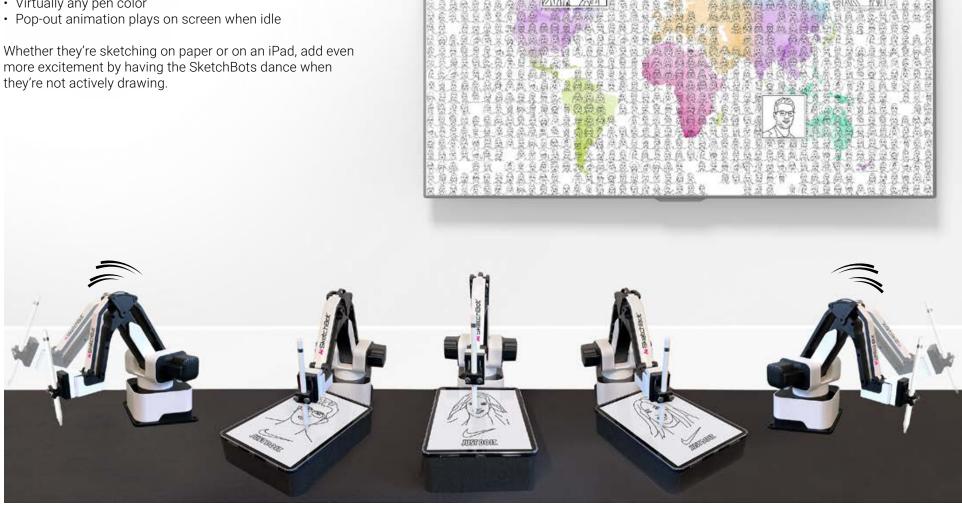

### Go Paperless & Dance

Swap the paper for an iPad and make the experience fully digital - including the mosaic! Each guest's sketch appears large on screen before landing in its final spot in the digital mosaic.

- Smaller footprint
- · Virtually any pen color

more excitement by having the SketchBots dance when they're not actively drawing.