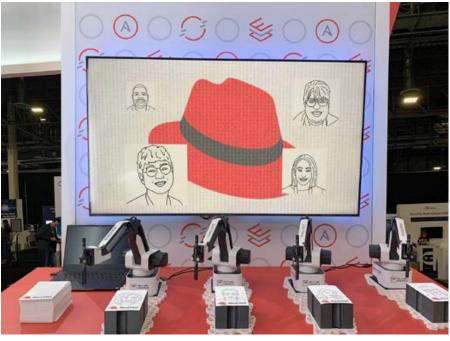

# Ai SketchBot® CARICATURES

With Caricature Mode, guests don't just receive a portrait sketch—they step into the role of their favorite character, profession, or persona! From superheroes and athletes to fairies and scientists, there are dozens of fun, themed mini-bodies to choose from.

Guests can select from our signature lineup of minibodies, or add an element of surprise by letting the system randomly assign one from a curated selection or the entire library. Want to take customization even further? We can create a custom set of mini-bodies designed specifically for your event, ensuring a one-of-akind, immersive experience!