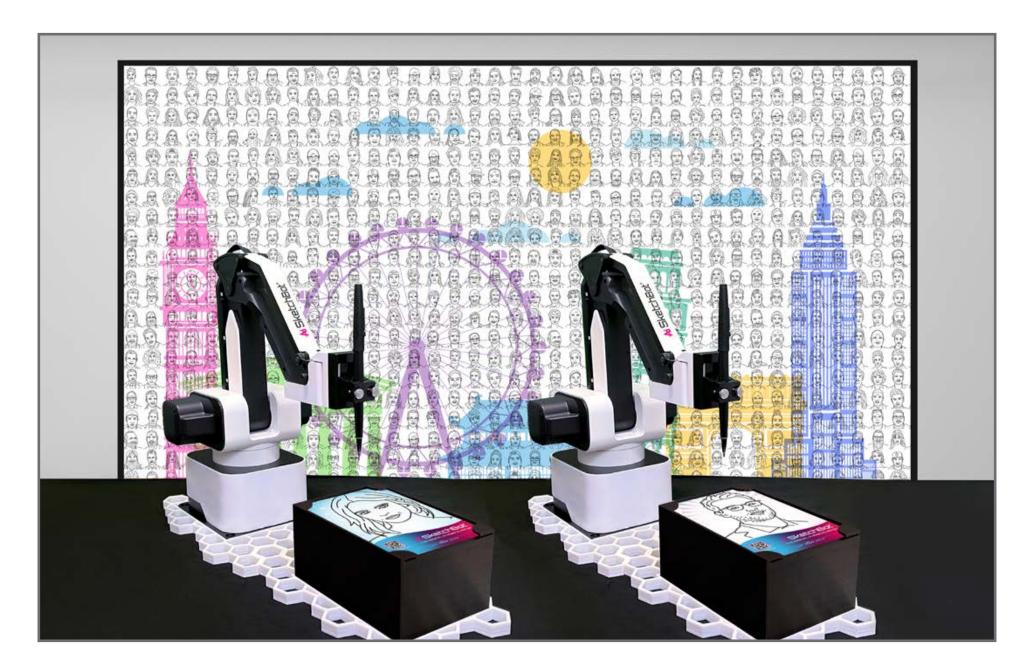

#### The Latest Mesh of Robotics and Mosaics

Once a portrait is taken or submitted, one of our SketchBots gets to work and draws an incredible sketch of that guest on a 4"X6" take away in under 60 seconds. Their portrait is then printed on a sticker for a specific location within the mosaic. This is all done through some amazing machine learning and Ai. Once printed, the guest will then place their sketch in the correct location on the grid. Overtime, a stunning and one-of-a-kind mosaic will come to life. This all happens in real-time or pre-generated content can be leveraged. A SketchBot Mosaic can have 200 to 7000+ sketches.

### 4. Print

The portrait will be printed out with the correlated location on a sticker for guest to then place on the mosaic grid wall.

### 5. Build

SketchBot Mosaics can incorporate color or be monochromatic.

### **Color/Style**

Tiles are pre-printed with colors prior to the event. The SketchBots will then draw onto these colored tiles live at the event.