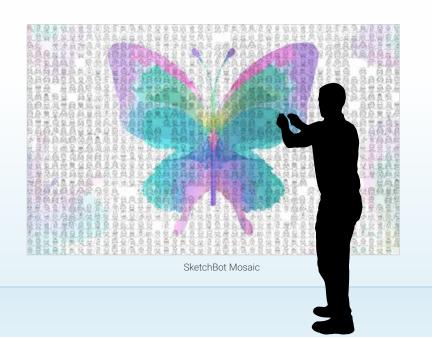

#### The Latest Mesh of Robotics and Mosaics

Once a portrait is taken or submitted, one of our SketchBots gets to work and draws an incredible sketch of that guest on a 4"X6" take away in under 60 seconds. Their portrait is then printed on a sticker for a specific location within the mosaic. This is all done through some amazing machine learning and Ai. Once printed, the guest will then place their sketch in the correct location on the grid. Overtime, a stunning and one-of-a-kind mosaic will come to life. This all happens in real-time or pre-generated content can be leveraged. A SketchBot Mosaic can have 200 to 7000+ sketches.

### 5. Build

SketchBot Mosaics can incorporate color or be monochromatic.