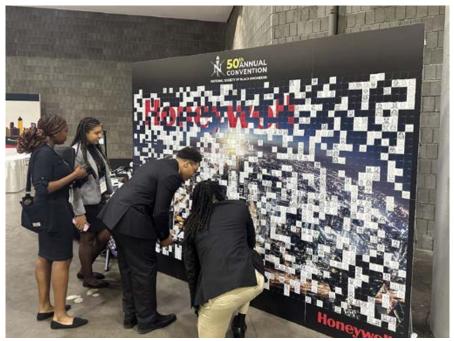

#### The Latest Mesh of Robotics and Mosaics

Once a portrait is taken or submitted, one of our SketchBots gets to work and draws an incredible sketch of that guest on a 4"X6" take away in under 60 seconds. Their portrait is then printed on a sticker for a specific location within the mosaic. This is all done through some amazing machine learning and Ai. Once printed, the guest will then place their sketch in the correct location on the grid. Overtime, a stunning and one-of-a-kind mosaic will come to life. This all happens in real-time or pre-generated content can be leveraged. A SketchBot Mosaic can have 200 to 7000+ sketches.

### 4. Print

The portrait will be printed out with the correlated location on a sticker for guest to then place on the mosaic grid wall.

### 5. Build

SketchBot Mosaics can incorporate color or be monochromatic.