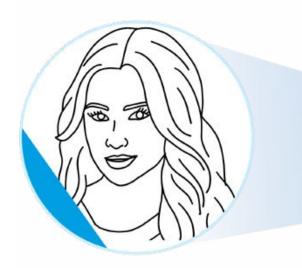

### 2. Transform

The photo is converted to an artistic sketch using advanced machine learning and Al.

### 3. Sketch

Sketch is drawn by one of the SketchBots in 60 seconds or less.

### **Branded Sketch Takeaways**

An Instant, branded 4"x6" takeaway of each guest's photo reminds them of their experience at your event. Take home a sketched portrait by the robotic artist.