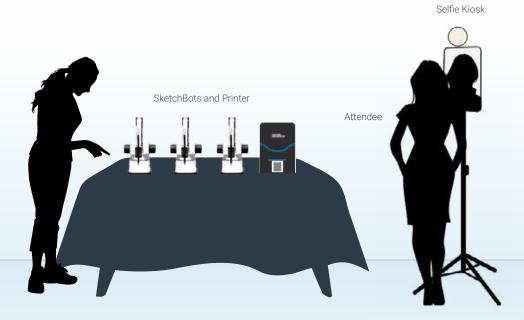

#### **Selfie Kiosk**

A simple and clean portrait selfie station with a lume light. The selfie portrait station(s) are placed on a table and guests sit down to have their photo taken. This unique photo capture style is reminiscent of sitting down for a caricature sketch artist.

#### Starting at \$12,500

- Digital or Physical Sketchbot mosaics
- Physical mosaic adds \$3,000
- 1 tech (single day)
- 3 SketchBots
- 2 Luma Light iPad Photo Kiosk

Additional SketchBots and Photo Kiosks...available upon request