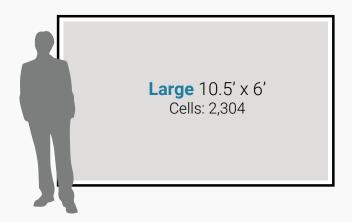

from our signature lineup of minibodies, or add an element of surprise by letting the system randomly assign one from a curated selection or the entire library. Want to take customization even further? We can create a custom set of mini-bodies designed specifically for your event, ensuring a one-of-akind, immersive experience!







### 1. Capture



Photo Capture

### 2. Transform



The photo is converted to an artistic sketch using advanced machine learning and Al.

### 3. Sketch



Sketch is drawn by one of the SketchBots in 60 seconds or less.

### 4. Print



The portrait will be printed out with the correlated location on a sticker for guest to then place on the mosaic grid wall.

### 5. Build



SketchBot Mosaics can incorporate color or be monochromatic.



#### **Mosaic Size**





Small 5' x 3' Cells: 540

\*Custom Sizing Available

### **Sketch Image Size**



### **Color/Style**

Tiles are pre-printed with colors prior to the event. The SketchBots will then draw onto these colored tiles live at the event.







### **Existing Wall**

Any flat, pre-existing wall can be used to display the mosaic with help from REMO strips or VHB adhesive. Perfect for semi-permanent or permanent installations, indoors and out.

### **Pop-up Accordion Wall**

This tradeshow style pop-up wall allows for easy setup in indoors spaces. It is ultra-light and has been re-designed to have supports exactly where the mosaic grid panels align for easy mounting. Typical size: 117" x 88"

#### **Block Structure**

Not a usable wall in sight? This sturdy structure uses interlocking blocks to