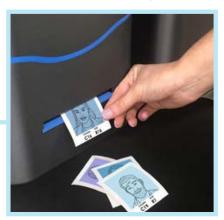

### 4. Print

The portrait will be printed out with the correlated location on a sticker for guest to then place on the mosaic grid wall.

### **Branded Sketch Takeaways**

An Instant, branded 4"x6" takeaway of each guest's photo reminds them of their experience at your event. Take home a sketched portrait by the robotic artist.