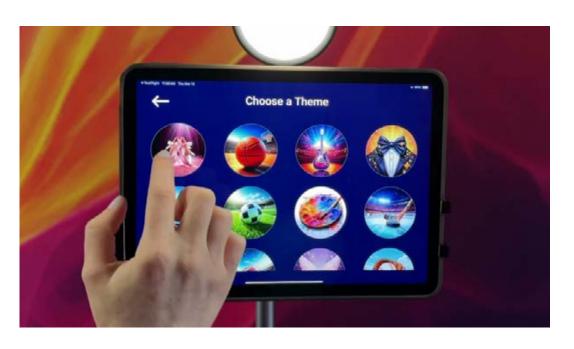

# Ai SketchBot® CARICATURES

With Caricature Mode, guests don't just receive a portrait sketch—they step into the role of their favorite character, profession, or persona! From superheroes and athletes to fairies and scientists, there are dozens of fun, themed mini-bodies to choose from.

Guests can select from our signature lineup of minibodies, or add an element of surprise by letting the system randomly assign one from a curated selection or the entire library. Want to take customization even further? We can create a custom set of mini-bodies designed specifically for your event, ensuring a one-of-akind, immersive experience!