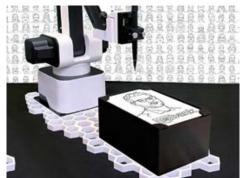

### 3. Sketch

Sketch is drawn by one of the SketchBots in 60 seconds or less.

### 4. Print

The portrait will be printed out with the correlated location on a sticker for guest to then place on the mosaic grid wall.