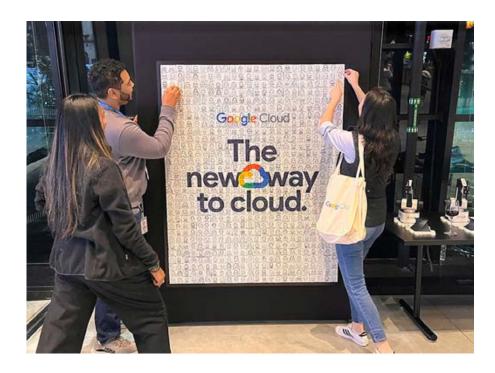

#### The Latest Mesh of Robotics and Mosaics

Once a portrait is taken or submitted, one of our SketchBots gets to work and draws an incredible sketch of that guest on a 4"X6" take away in under 60 seconds. Their portrait is then printed on a sticker for a specific location within the mosaic. This is all done through some amazing machine learning and Ai. Once printed, the guest will then place their sketch in the correct location on the grid. Overtime, a stunning and one-of-a-kind mosaic will come to life. This all happens in real-time or pre-generated content can be leveraged. A SketchBot Mosaic can have 200 to 7000+ sketches.

### 4. Print

The portrait will be printed out with the correlated location on a sticker for guest to then place on the mosaic grid wall.

### 5. Build

SketchBot Mosaics can incorporate color or be monochromatic.