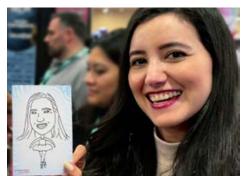

### **Branded Sketch Takeaways**

An Instant, branded 4"x6" takeaway of each guest's photo reminds them of their experience at your event. Take home a sketched portrait by the robotic artist.