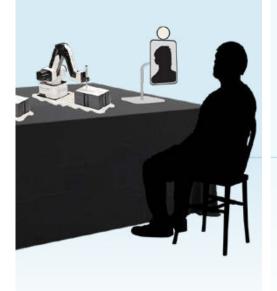

#### **Selfie Kiosk**

A simple and clean portrait selfie station with a lume light. The selfie portrait station(s) are placed on a table and guests sit down to have their photo taken. This unique photo capture style is reminiscent of sitting down for a caricature sketch artist.

### 1. Capture

Photo Capture