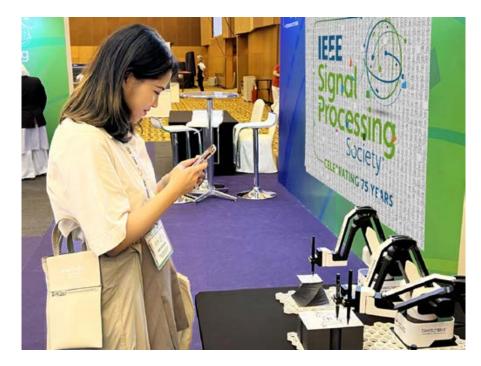

#### The Latest Mesh of Robotics and Mosaics

Once a portrait is taken or submitted, one of our SketchBots gets to work and draws an incredible sketch of that guest on a 4"X6" take away in under 60 seconds. Their portrait is then printed on a sticker for a specific location within the mosaic. This is all done through some amazing machine learning and Ai. Once printed, the guest will then place their sketch in the correct location on the grid. Overtime, a stunning and one-of-a-kind mosaic will come to life. This all happens in real-time or pre-generated content can be leveraged. A SketchBot Mosaic can have 200 to 7000+ sketches.

Key note: To "teach" SketchBot to artistically sketch, six of our artists sketched over 6,000 portraits which were then fed into SketchBots' machine learning system.