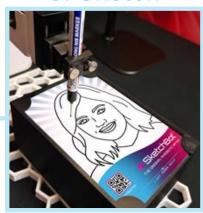

### 3. Sketch

Sketch is drawn by one of the SketchBots in 60 seconds or less.

### 4. Print

The portrait will be printed out with the correlated location on a sticker for guest to then place on the mosaic grid wall.