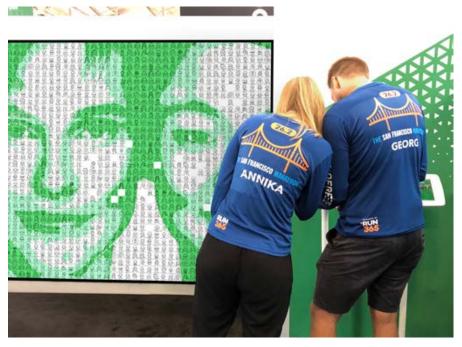

#### The Latest Mesh of Robotics and Mosaics

Once a portrait is taken or submitted, one of our SketchBots gets to work and draws an incredible sketch of that guest on a 4"X6" take away in under 60 seconds. Their portrait is then printed on a sticker for a specific location within the mosaic. This is all done through some amazing machine learning and Ai. Once printed, the guest will then place their sketch in the correct location on the grid. Overtime, a stunning and one-of-a-kind mosaic will come to life. This all happens in real-time or pre-generated content can be leveraged. A SketchBot Mosaic can have 200 to 7000+ sketches.

### 5. Build

SketchBot Mosaics can incorporate color or be monochromatic.

#### **Mosaic Size**

Small 5' x 3' Cells: 540

\*Custom Sizing Available