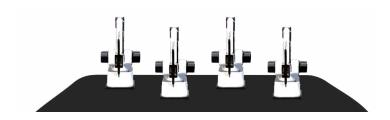

## **SketchBot Fleet**

Don't keep your guests waiting! Multiple SketchBots can draw simultaneously for larger audiences.