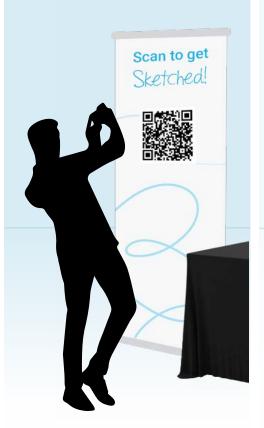

### **QR Code**

Guests can scan a QR code to submit selfies or select a favorite photo from their device (optional). Printed signage onsite makes scanning the QR code quick and easy. An optional link can be sent to attendees in addition to a QR code.