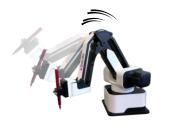

# **Ai** SketchBot®

#### THE LATEST MESH OF A.I. & ROBOTICS

Once a portrait is taken or submitted, one of our SketchBots gets to work and draws an incredible sketch of that guest in under 45 seconds. This is all done through some amazing machine learning and A.I.

Multiple SketchBots (our SketchBot Fleet) can be used for larger audiences. Branding opportunities, custom sizing, and sharing options available.

Key note: To "teach" SketchBot to artistically sketch, six of our artists sketched over 6,000 portraits which were then fed into SketchBots' machine learning system.