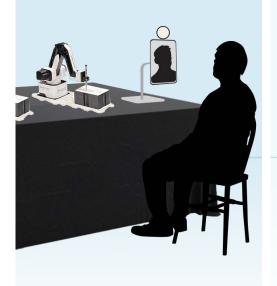

#### THE LATEST MESH OF A.I. & ROBOTICS

Once a portrait is taken or submitted, one of our SketchBots gets to work and draws an incredible sketch of that guest in under 45 seconds. This is all done through some amazing machine learning and A.I.

### **Selfie Kiosk**

A simple and clean portrait selfie station with a lume light. The selfie portrait station(s) are placed on a table and guests sit down to have their photo taken. This unique photo capture style is reminiscent of sitting down for a caricature sketch artist.