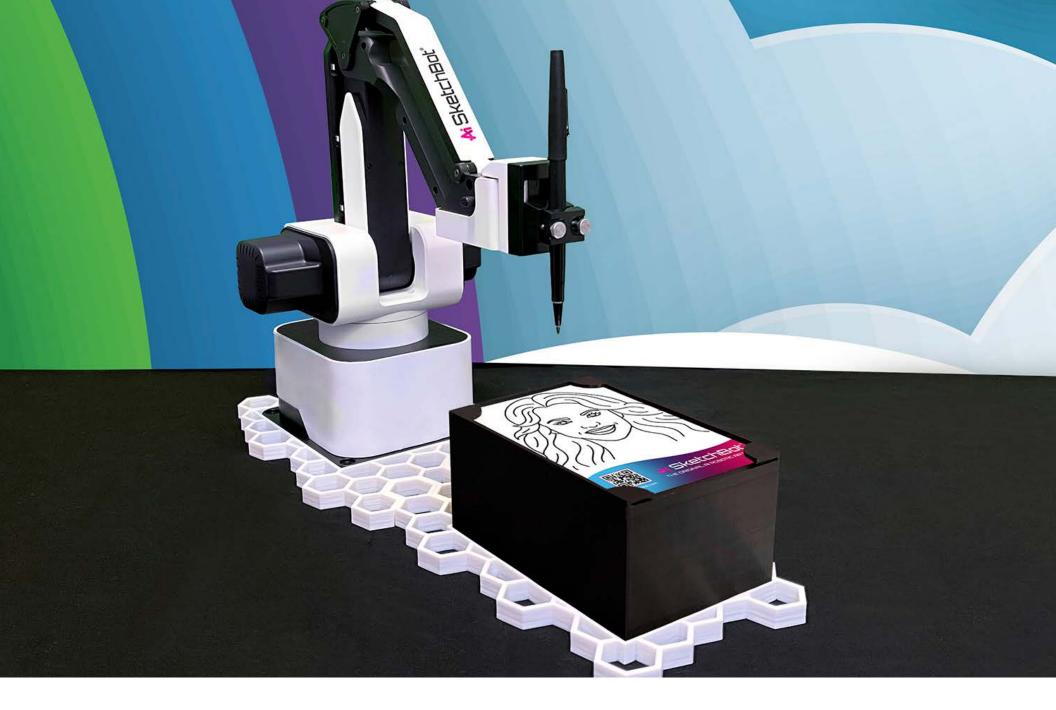

# **Ai** SketchBot®

#### THE LATEST MESH OF A.I. & ROBOTICS

Once a portrait is taken or submitted, one of our SketchBots gets to work and draws an incredible sketch of that guest in under 45 seconds. This is all done through some amazing machine learning and A.I.

Multiple SketchBots (our SketchBot Fleet) can be used for larger audiences. Branding opportunities, custom sizing, and sharing options available.

Key note: To "teach" SketchBot to artistically sketch, six of our artists sketched over 6,000 portraits which were then fed into SketchBots' machine learning system.