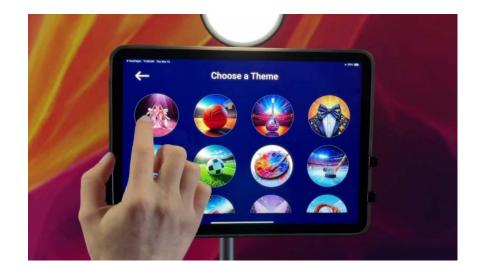

# Ai SketchBot® CARICATURES

With caricature mode, guests don't just get a portrait sketch, they transform into their favorite character, profession, or persona! Superheroes, athletes, fairies, and scientists are just a few of the dozens of mini-bodies that can be chosen or randomly selected.

Choose from our signature lineup of mini-bodies, or allow guests to be surprised by having the system randomly select one from subset of caricature mini-bodies, or the whole library. If you want to personalize your event further, let us craft a perfect set of mini-bodies tailored to fit your experience or event.