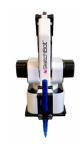

# **Ai** SketchBot®

#### THE LATEST MESH OF A.I. & ROBOTICS

Once a portrait is taken or submitted, one of our SketchBots gets to work and draws an incredible sketch of that guest in under 45 seconds. This is all done through some amazing machine learning and A.I.

Multiple SketchBots (our SketchBot Fleet) can be used for larger audiences. Branding opportunities, custom sizing, and sharing options available.

Key note: To "teach" SketchBot to artistically sketch, six of our artists sketched over 6,000 portraits which were then fed into SketchBots' machine learning system.