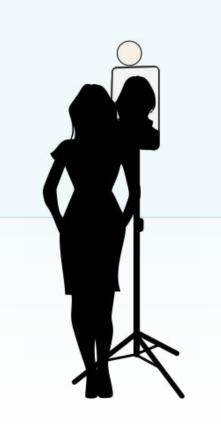

## **Simple Luma Booth**

A super simple self-standing iPad lets guests pose and take their own photos. This self-service standing option is easy to set up and comes with a tone perfect luma light

Optional data collection (name, email, T&Cs, etc)