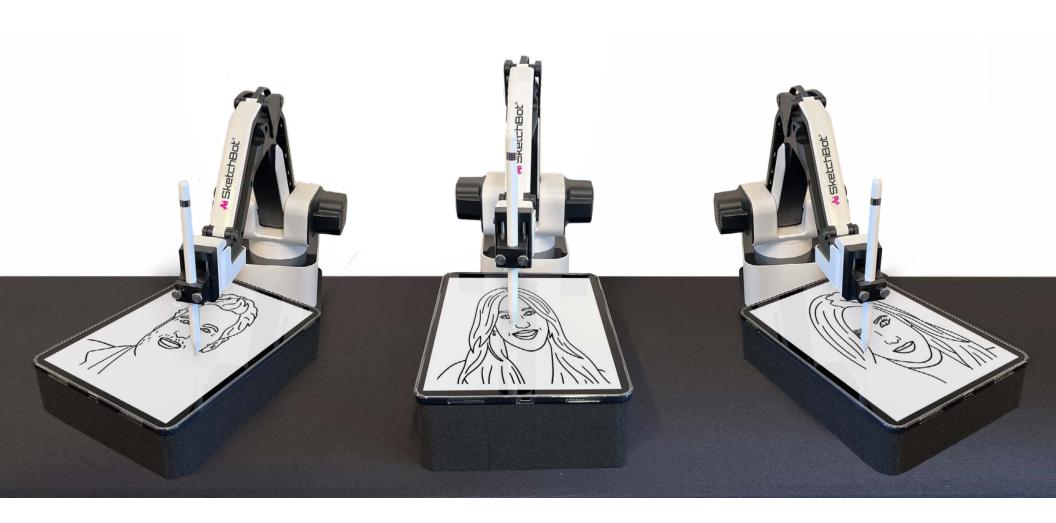

#### THE LATEST MESH OF A.I. & ROBOTICS

Once a portrait is taken or submitted, one of our SketchBots gets to work and draws an incredible sketch of that guest in under 45 seconds. This is all done through some amazing machine learning and A.I.

# Go Paperless

Swap the paper for an iPad and make the experience 100% digital. iPad sketches can be branded and emailed to each guest for easy sharing.