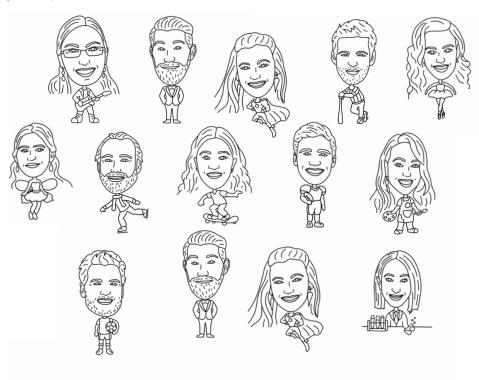

# Ai SketchBot® CARICATURES

With caricature mode, guests don't just get a portrait sketch, they transform into their favorite character, profession, or persona! Superheroes, athletes, fairies, and scientists are just a few of the dozens of mini-bodies that can be chosen or randomly selected.

Choose from our signature lineup of mini-bodies, or allow guests to be surprised by having the system randomly select one from subset of caricature mini-bodies, or the whole library. If you want to personalize your event further, let us craft a perfect set of mini-bodies tailored to fit your experience or event.