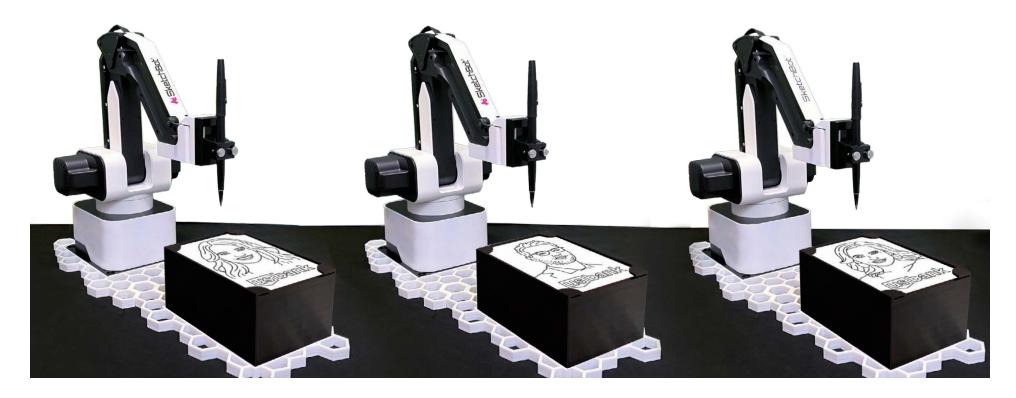

#### THE LATEST MESH OF A.I. & ROBOTICS

Once a portrait is taken or submitted, one of our SketchBots gets to work and draws an incredible sketch of that guest in under 45 seconds. This is all done through some amazing machine learning and A.I.

## **SketchBot Fleet**

Don't keep your guests waiting! Multiple SketchBots can draw simultaneously for larger audiences.