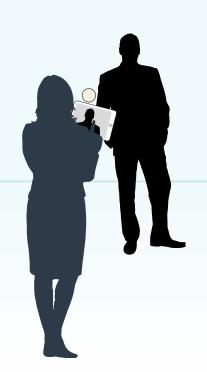

### Photographer (iPad/DSLR)

An onsite brand ambassador or photographer can engage the event guests to take part in the activation by using a DSLR camera or our award-winning app on an iPad Pro.\*

Optional data collection (name, email, T&Cs, etc)