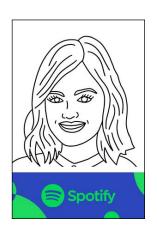

# **Branded Sketch Takeaways**

An Instant, branded 4"x6" takeaway of each guest's photo reminds them of their experience at your event. Branding can be sketched or printed directly onto the takeaway. Additional size options available.

# **Email & Social Sharing**

Send a branded email or text to each guest with an animated version of their sketch to remind them of their experience at your event. Include social sharing options to easily allow guests to share their sketch.