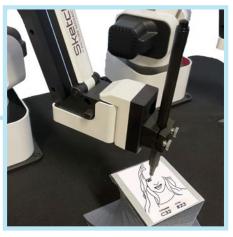

#### **SketchBot**

The Latest Mesh of Robotics and Mosaics

Once a portrait is taken or submitted, one of our SketchBots gets to work and draws an incredible sketch of that guest on a sticker for a specific location in under 60 seconds. This is all done through some amazing machine learning and Al. Once complete, the guest will then place their sketch in the correct location on the grid. Overtime, a stunning and one-of-a-kind mosaic will come to life. This all happens in real-time or pre-generated content can be leveraged. A Live Sketch Mosaic can have 200 to 7000+ sketches.

### 3. Sketch

Sketch is drawn by one of the SketchBots in 60 seconds or less.
Use different pen colors to create a colorful mosaic.