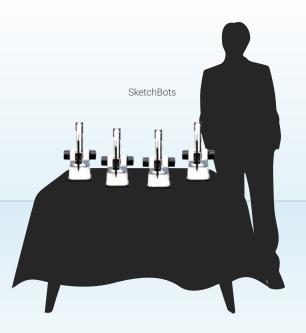

#### **SketchBot**

The Latest Mesh of Robotics and Mosaics

Once a portrait is taken or submitted, one of our SketchBots gets to work and draws an incredible sketch of that guest on a sticker for a specific location in under 60 seconds. This is all done through some amazing machine learning and Al. Once complete, the guest will then place their sketch in the correct location on the grid. Overtime, a stunning and one-of-a-kind mosaic will come to life. This all happens in real-time or pre-generated content can be leveraged. A Live Sketch Mosaic can have 200 to 7000+ sketches.

Key note: To "teach" SketchBot to artistically sketch, six of our artists sketched over 6,000 portraits which were then fed into SketchBots' machine learning system.