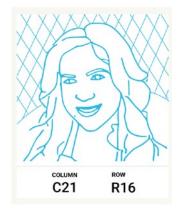

ced machine learning and Al.

### 3. Sketch



Sketch is drawn by one of the SketchBots in 60 seconds or less.
Use different pen colors to create a colorful mosaic.

## 4. Build



Live Sketch mosaics can incorporate color or be monochromatic.



### **Sketch Image Size**



#### **Mosaic Size**



\*Custom Sizing Available

**Medium** 8' x 4.5' Cells: 1,344

Small 5' x 3' Cells: 540

### **Color/Style Options**

#### **OPTION 1 (recommended)**

For strong colors, tiles can be pre-printed with colors prior to the event. The SketchBots will then draw onto these colored tiles live at the event.





#### **OPTION 2**

Using a number of hash textures and pen colors, SketchBots can achieve a colorful mosaic without any pre-printed colors. You can select up to 4 different colors per mosaic.







### **Existing Wall**

Any flat, pre-existing wall can be used to display the mosaic with help from 3M Command velcro strips or VHB adhesive. Perfect for semi-permanent or permanent installations, indoors and out.

### **Pop-up Accordion Wall**

This tradeshow style pop-up wall allows for easy setup in indoors spaces. It is ultra-light and has been re-designed to have supports exactly where the mosaic grid panels align for easy mounting. Typical size: 117" x 88"

#### **Block Structure**

Not a usable wall in sight? This sturdy structure uses interlocking blocks to create a brand new wall. Assembled on-site in about 45 minutes. Great for indoor and outdoor events when wind is less than 10 mph.









#### No Green Screen Needed

Have your photo taken in any environment and watch how