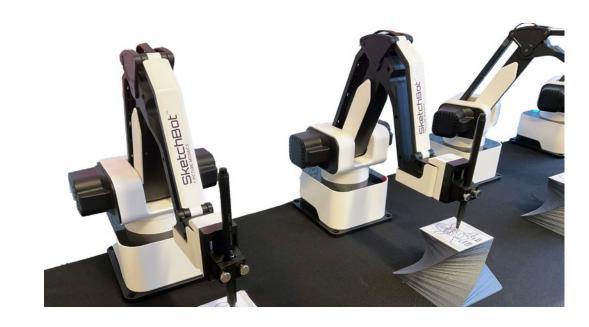

#### **SketchBot**

The Latest Mesh of Robotics and Mosaics

Once a portrait is taken or submitted, one of our SketchBots gets to work and draws an incredible sketch of that guest on a sticker for a specific location in under 60 seconds. This is all done through some amazing machine learning and Al. Once complete, the guest will then place their sketch in the correct location on the grid. Overtime, a stunning and one-of-a-kind mosaic will come to life. This all happens in real-time or pre-generated content can be leveraged. A Live Sketch Mosaic can have 200 to 7000+ sketches.

### 3. Sketch

Sketch is drawn by one of the SketchBots in 60 seconds or less.
Use different pen colors to create a colorful mosaic.