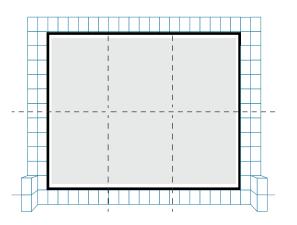

#### **Mosaic Size**

\*Custom Sizing Available

**Medium** 8' x 4.5' Cells: 1,344

Small 5' x 3' Cells: 540

#### **Block Structure**

Not a usable wall in sight? This sturdy structure uses interlocking blocks to create a brand new wall. Assembled on-site in about 45 minutes. Great for indoor and outdoor events when wind is less than 10 mph.