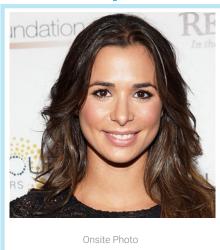

# 1. Capture

OR

Doodle

## 2. Transform

The photo is converted to an artistic sketch using advanced machine learning and Al.