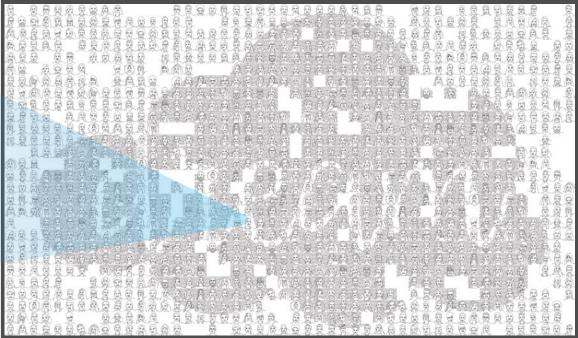

# LIVE SKETCH MOSAICS™ PRODUCT GUIDE

#### **SketchBot**

The Latest Mesh of Robotics and Mosaics

Once a portrait is taken or submitted, one of our SketchBots gets to work and draws an incredible sketch of that guest on a sticker for a specific location in under 60 seconds. This is all done through some amazing machine learning and Al. Once complete, the guest will then place their sketch in the correct location on the grid. Overtime, a stunning and one-of-a-kind mosaic will come to life. This all happens in real-time or pre-generated content can be leveraged. A Live Sketch Mosaic can have 200 to 7000+ sketches.