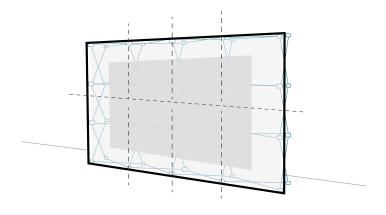

#### **Mosaic Size**

\*Custom Sizing Available

**Medium** 8' x 4.5' Cells: 1,344

Small 5' x 3' Cells: 540

### **Pop-up Accordion Wall**

This tradeshow style pop-up wall allows for easy setup in indoors spaces. It is ultra-light and has been re-designed to have supports exactly where the mosaic grid panels align for easy mounting. Typical size: 117" x 88"