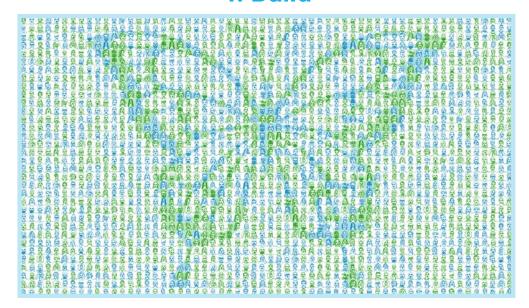

## 4. Build

Live Sketch mosaics can incorporate color or be monochromatic.

### **Color/Style Options**

#### **OPTION 2**

Using a number of hash textures and pen colors, SketchBots can achieve a colorful mosaic without any pre-printed colors. You can select up to 4 different colors per mosaic.