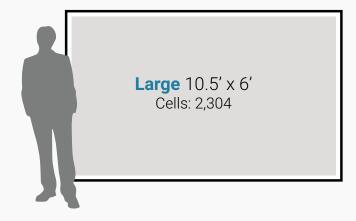

### **Sketch Image Size**

#### **Mosaic Size**

\*Custom Sizing Available

**Medium** 8' x 4.5' Cells: 1,344

Small 5' x 3' Cells: 540