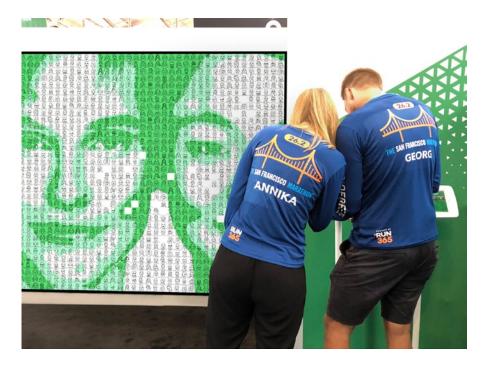

nt, branded 4"x6" takeaway of each guest's photo reminds them of their experience at your event. Take home a physical printed copy of your sketch.

## **Email & Social Sharing**

Never let them leave empty-handed. Send a branded email to each guest with their sketch to remind them of their experience at your event. Include social sharing options in the email to easily allow guest's to share their sketch.

















## Go Paperless & Dance

Swap the paper for an iPad and make the experience fully digital - including the mosaic! Each guest's sketch appears large on screen before landing in its final spot in the digital mosaic.

- Smaller footprint
- · Virtually any pen color

more excitement by having the SketchBots dance when









Live Sketch Mosaic



#### REAL WORLD EXAMPLES























#### **Main Elements:**

| Base\$15,000 - \$18,000                                    | F3. iPad/iPhone photo app w/ AR background removalIncluded |  |
|------------------------------------------------------------|------------------------------------------------------------|--|
| F1. SketchBot Fleet (up to 4 SketchBots)*Included          | F4. iPads (4)Included                                      |  |
| F2. Single day staffing (1-3 techs)Included                | F5. Gator board wallIncluded                               |  |
| * Additional available as needed for activation (up to 30) |                                                            |  |

#### **Enhancements:**

| E1. Additional days                    | \$2,000 - \$3,200/add'l day | E5. Branded 4"x6" Sket