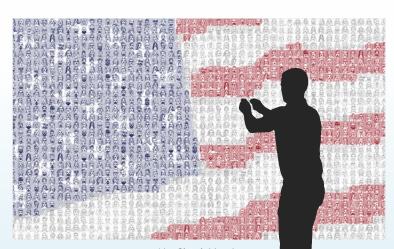

# LIVE SKETCH MOSAICS™ PRODUCT GUIDE

#### **SketchBot**

The Latest Mesh of Robotics and Mosaics

Once a portrait is taken or submitted, one of our SketchBots gets to work and draws an incredible sketch of that guest on a sticker for a specific location in under 60 seconds. This is all done through some amazing machine learning and Al. Once complete, the guest will then place their sketch in the correct location on the grid. Overtime, a stunning and one-of-a-kind mosaic will come to life. This all happens in real-time or pre-generated content can be leveraged. A Live Sketch Mosaic can have 200 to 7000+ sketches.