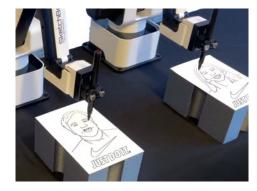

#### **SketchBot**

The Latest Mesh of Robotics and Mosaics

Once a portrait is taken or submitted, one of our SketchBots gets to work and draws an incredible sketch of that guest on a sticker for a specific location in under 60 seconds. This is all done through some amazing machine learning and Al. Once complete, the guest will then place their sketch in the correct location on the grid. Overtime, a stunning and one-of-a-kind mosaic will come to life. This all happens in real-time or pre-generated content can be leveraged. A Live Sketch Mosaic can have 200 to 7000+ sketches.

### 3. Sketch

Sketch is drawn by one of the SketchBots in 60 seconds or less.
Use different pen colors to create a colorful mosaic.