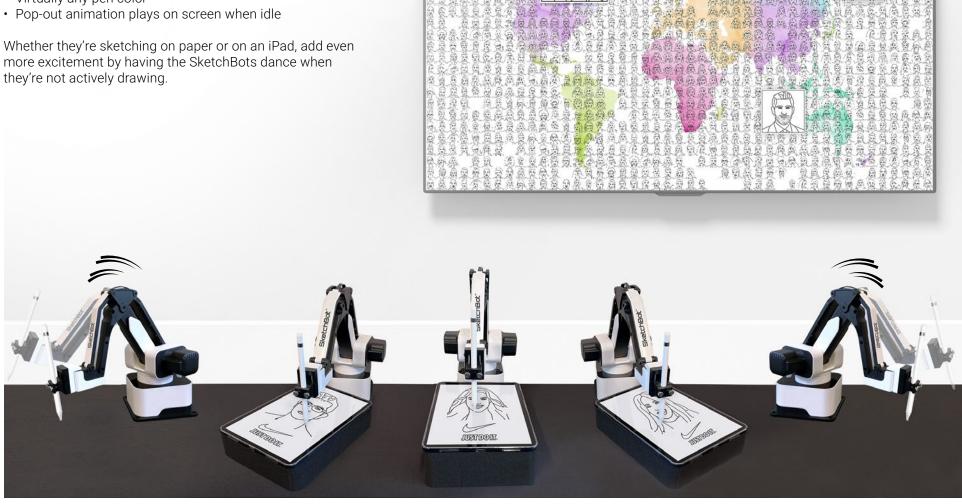

## Go Paperless & Dance

Swap the paper for an iPad and make the experience fully digital - including the mosaic! Each guest's sketch appears large on screen before landing in its final spot in the digital mosaic.

- Smaller footprint
- · Virtually any pen color

more excitement by having the SketchBots dance when

Live Sketch Mosaic