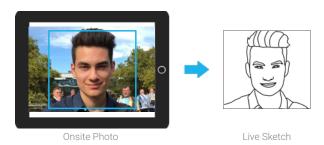

# 1. Capture

OR

Doodle

## 2. Transform

The photo is converted to an artistic sketch using advanced machine learning and Al.

### 3. Sketch

Sketch is drawn by one of the SketchBots in 60 seconds or less.
Use different pen colors to create a colorful mosaic.