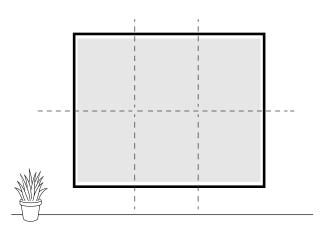

#### **Mosaic Size**

\*Custom Sizing Available

**Medium** 8' x 4.5' Cells: 1,344

Small 5' x 3' Cells: 540

### **Existing Wall**

Any flat, pre-existing wall can be used to display the mosaic with help from 3M Command velcro strips or VHB adhesive. Perfect for semi-permanent or permanent installations, indoors and out.