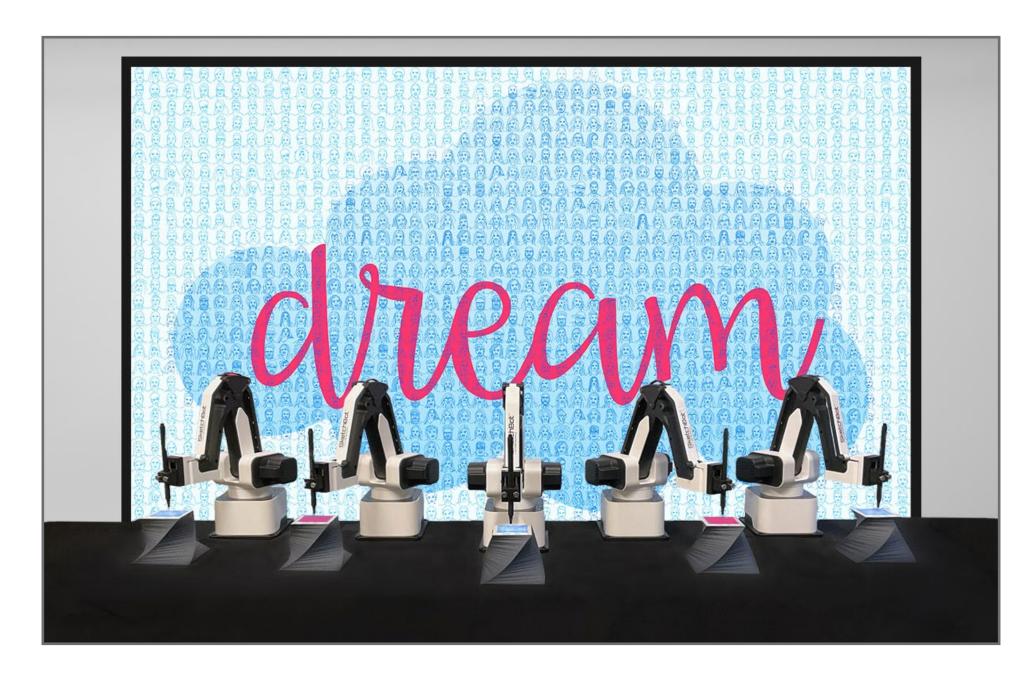

# LIVE SKETCH MOSAICS™ PRODUCT GUIDE

#### **SketchBot**

The Latest Mesh of Robotics and Mosaics

Once a portrait is taken or submitted, one of our SketchBots gets to work and draws an incredible sketch of that guest on a sticker for a specific location in under 60 seconds. This is all done through some amazing machine learning and Al. Once complete, the guest will then place their sketch in the correct location on the grid. Overtime, a stunning and one-of-a-kind mosaic will come to life. This all happens in real-time or pre-generated content can be leveraged. A Live Sketch Mosaic can have 200 to 7000+ sketches.

## 4. Build

Live Sketch mosaics can incorporate color or be monochromatic.

### **Color/Style Options**