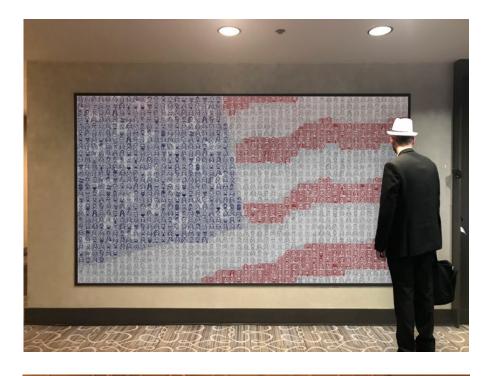

d 4"x6" takeaway of each guest's photo reminds them of their experience at your event. Take home a physical printed copy of your sketch.

## **Email & Social Sharing**

Never let them leave empty-handed. Send a branded email to each guest with their sketch to remind them of their experience at your event. Include social sharing options in the email to easily allow guest's to share their sketch.

















## Go Paperless & Dance

Swap the paper for an iPad and make the experience fully digital - including the mosaic! Each guest's sketch appears large on screen before landing in its final spot in the digital mosaic.

- Smaller footprint
- · Virtually any pen color

more excitement by having the SketchBots dance when









Live Sketch Mosaic



#### REAL WORLD EXAMPLES























#### **Main Elements:**

| Base\$15,000 - \$18,000                                    | F3. iPad/iPhone photo app w/ AR background removalIncluded |  |
|------------------------------------------------------------|------------------------------------------------------------|--|
| F1. SketchBot Fleet (up to 4 SketchBots)*Included          | F4. iPads (4)Included                                      |  |
| F2. Single day staffing (1-3 techs)Included                | F5. Gator board wallIncluded                               |  |
| * Additional available as needed for activation (up to 30) |                                                            |  |

#### **Enhancements:**

| E1. Additional days                    | \$2,000 - \$3,200/add'l day | E5. Branded 4"x6" Sketch Takeawa