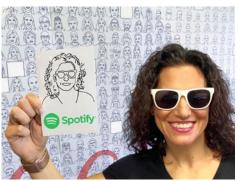

### **Branded Sketch Takeaways**

An Instant, branded 4"x6" takeaway of each guest's photo reminds them of their experience at your event. Take home a physical printed copy of your sketch.

## **Email & Social Sharing**

Never let them leave empty-handed. Send a branded email to each guest with their sketch to remind them of their experience at your event. Include social sharing options in the email to easily allow guest's to share their sketch.