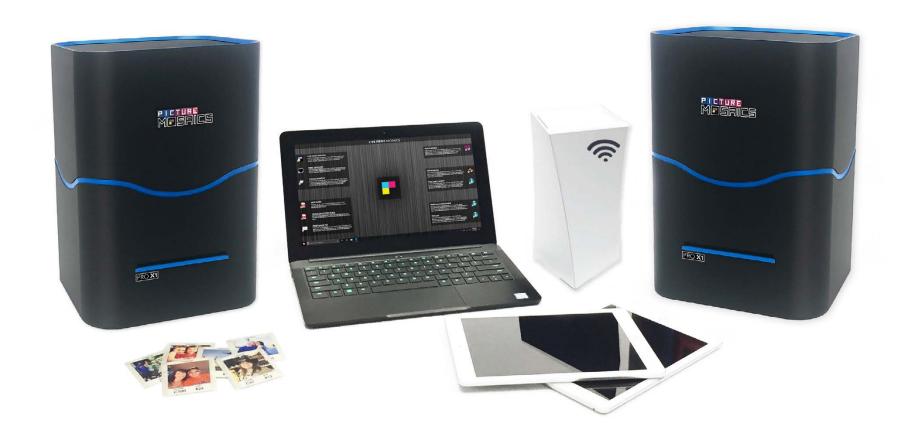

Typical items that are part of a Live Print Mosaic System (exact setup may vary depending on package and event)

#### **SOFTWARE & HARDWARE**

High End Laptop (configured)

iOS App & Router (for onsite photo capture)

Protective Pelican Case

#### **CONSUMABLES & CONFIGURATION**

Mosaic Grid Surface

#### **OPTIONAL ITEMS & ADD-ONS**

Email Takeaway

Specially Designed Pop-up Structure for Mosaic Grid Surface (with customized supports)

Block Structure for Mosaic Grid Surface