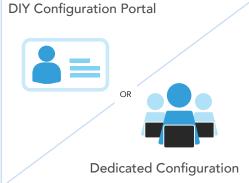

### Configuration Options for Each Event

#### **DIY Portal**

### **Full Configuration Support**