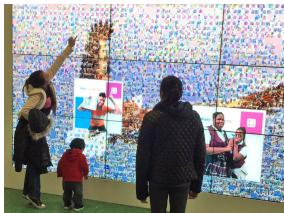

# **LIVE DIGITAL** $MOSAICS^{m}$ social, interactive, and animated **PRICING OVERVIEW**

#### **Essentials**

BASE 1: \$7,000 - Live Digital Mosaic (example)

BASE 2: \$5,400 - Semi-live Build Animation (example)

- Supports 900 to 9K photos; 18K+ with FIFO
- Photos added to the mosaic in real-time
- Dynamic animation as new photo is added
- Pop-in/Pop-out animation while mosaic is idle
- Additional animation options available
- Advanced searchability, hover & click exploring
  Cloud-based solution: Included
  Local plug-n-play system: +\$1,500