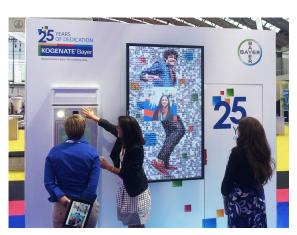

# **LIVE DIGITAL** $MOSAICS^{m}$ social, interactive, and animated **PRICING OVERVIEW**

#### **Essentials**

BASE 1: \$7,000 - Live Digital Mosaic (example)

BASE 2: \$5,400 - Semi-live Build Animation (example)

- Supports 900 to 9K photos; 18K+ with FIFO
- Photos added to the mosaic in real-time
- Dynamic animation as new photo is added
- Pop-in/Pop-out animation while mosaic is idle
- Additional animation options available
- Advanced searchability, hover & click exploring
  Cloud-based solution: Included
  Local plug-n-play system: +\$1,500